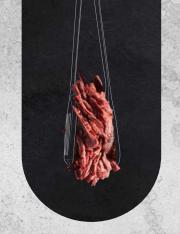

# NEW-MEAT\* COOKING GUIDE REDEFINE PULLED LAMB

#### **PREPARATION**

Remove the product from the refrigerator.