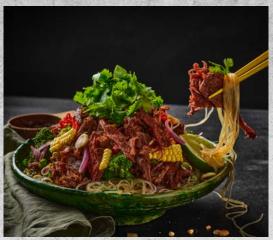

## SERVING RECOMMENDATIONS

Pulled Lamb Ciabatta Sandwich

Visit our recipe page for inspiration and share your creations with us on social media @redefinemeat