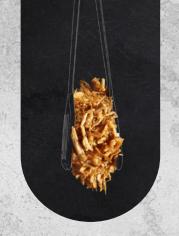

# NEW-MEAT\* COOKING GUIDE REDEFINE PULLED PORK

#### **PREPARATION**

Remove the product from the refrigerator.